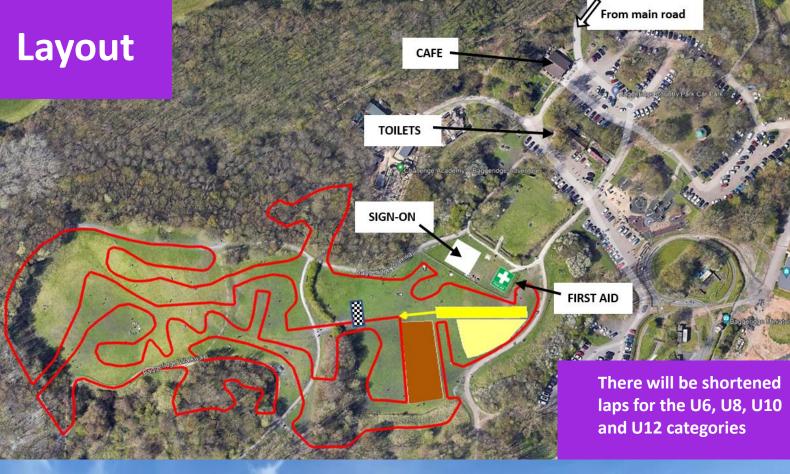

**Country Park** DY3 4HB

///rings.bumpy.quiet

£3.00 per day

Pay with coins in the machines or "PAYBYPHONE" app.

toilets) is on the upper car park level.

car park.

There are two outside taps on the toilet block we can use.

considerately. One space per vehicle and no awnings / gazebos in the car park.





Our thanks go to South Staffs Council and the rangers of Baggeridge Country Park for their continued support. The park is open to the public so please be considerate to other park users.

Entry on the day will be CASH ONLY. Please bring the correct money if possible. 10:00 10:20 10:45 11:10 11:30 12:15 13:05 13:35 14:30 U6 & U8
U10
U12
PRACTICE
U14 & U16
V50+ men
PRACTICE
Jun, Sen Vet women
Jun, Sen Vet 40 men

10 mins 10 mins 15 mins 20 mins 30 mins 40 mins 40 mins 50 mins